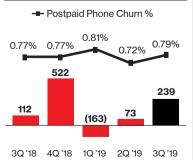

# Consumer Trends

Wireless Retail Postpaid Phone Net Adds (K)\*\*\*

## **Business Trends**

Wireless Retail Postpaid Phone Net Adds (K)\*\*\*

Postpaid Phone Churn %

1.07% 1.02% 0.97% 0.98%

183 131 119 205

3Q'18 4Q'18 1Q'19 2Q'19 3Q'19

Y/Y Growth 113% 12%

<sup>\*</sup> Rankings based on the RootMetrics RootScore Reports 1H 2019