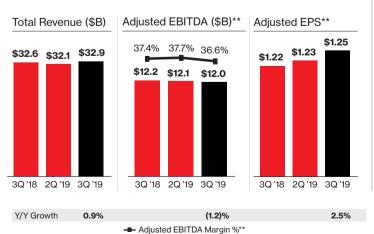

# Q3 2019 Highlights



Executing on a network focused strategy to drive growth





#### Results

- Wireless service revenue growth supported by strong phone gross adds
- · Mix & Match resonating with customers



## **Strategic Partnerships**

- Disney+ exclusive agreement: expanding partnership ecosystem
- 5G Ultra Wideband experiences across sports and entertainment venues



#### **Network**

- Continued leadership in 4G LTE
- · Capitalizing on 5G network leadership

# **(**

## **Responsible Business**

- UN Global Compact
- Commitments on education programs and CO2 emission reductions

# Financial Summary



# Consumer Trends

Wireless Retail Postpaid Phone Net Adds (K)\*\*\*



## **Business Trends**

Wireless Retail Postpaid Phone Net Adds (K)\*\*\*

Postpaid Phone Churn %

1.07% 1.02% 0.97% 0.98%

183 131 119 205

3Q'18 4Q'18 1Q'19 2Q'19 3Q'19

Y/Y Growth 113% 12%

<sup>\*</sup> Rankings based on the RootMetrics RootScore Reports 1H 2019

<sup>\*\*</sup> Non-GAAP measure. Adjusted for special items.

<sup>\*\*\*</sup> Includes certain adjustments