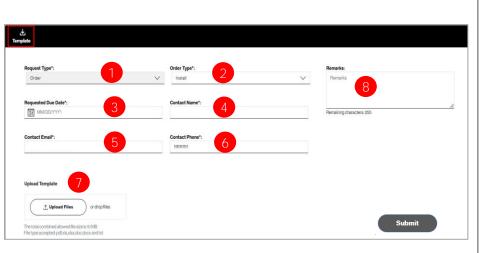

1. Request Type: Order

Required

- 2. Choose Order Type: Install Change Move as applicable
- 3. Select Requested Due Date
- 4. Enter Contact Name
- 5. Enter Contact Email
- 6. Enter Contact Phone number
- Upload file (\*if a Template is needed download from the template icon). A Quote PDF should be uploaded along with template file to limit order delays.
- 8. Enter **Remarks** if desired Click **Submit**