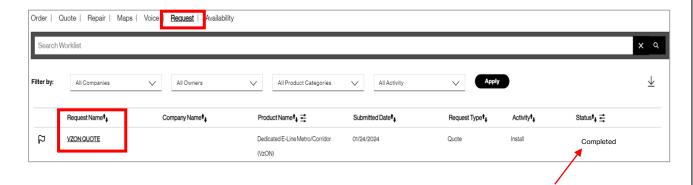

# **Quote Configuration (continued)**

- 6. After completing the template, click Upload Files to add the quote details to the request
- 7. Click Submit

7 Submit

The **Submitted Quote** will be displayed on the **Request Worklist** (A completed status will be displayed when pricing is returned. Click the **Request Name** link to access and download the price quote (PDF file).