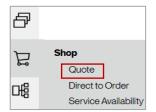

### **Getting Started**

There are three ways to create a Quote

Option 1: From **Shop** 

Option 3: From Quote Worklist