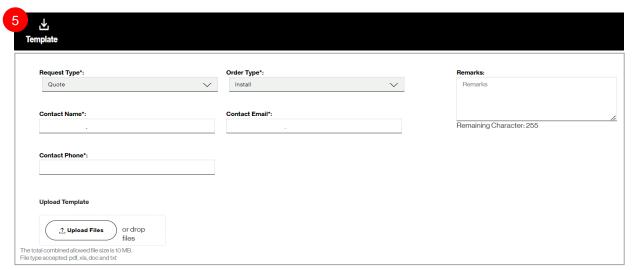

### Dedicated E-Line Metro/Corridor VzON Quote Job Aid



Dedicated virtual circuits, with security characteristics similar to traditional private line services, to provide point-to-point or point-to-multipoint connectivity

### **Getting Started**

There are three ways to create a Quote

Option 1: From **Shop** 



Option 3: From Quote Worklist







## **Quote Configuration**

- 1. Select Product Name: Switched E-Line Metro Corridor (VzON)
- 2. Select applicable Product Offering: Point to Multipoint, Point to Point
- 3. Choose Company Name from the drop down
- 4. Create Request Name (minimum of 4 characters maximum of 12)



5. Download Quote Template





### Dedicated E-Line Metro/Corridor VzON Quote Job Aid



Dedicated virtual circuits, with security characteristics similar to traditional private line services, to provide point-to-point or point-to-multipoint connectivity

# **Quote Configuration (continued)**

- 6. After completing the template, click Upload Files to add the quote details to the request
- 7. Click Submit



7 Submit

The **Submitted Quote** will be displayed on the **Request Worklist** (A completed status will be displayed when pricing is returned. Click the **Request Name** link to access and download the price quote (PDF file).