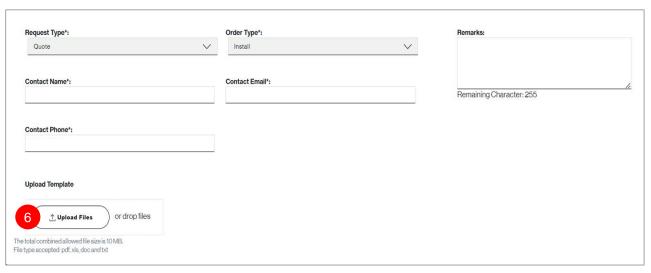

# **Quote Configuration (continued)**

- 6. After completing the template, click Upload Files to add the quote details to the request
- 7. Click Submit

7 Submit

The **Submitted Quote** will be displayed on the **Request Worklist** (A completed status will be displayed when pricing is returned. Click the **Request Name** link to access and download the price quote (PDF file).