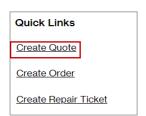

### **Getting Started**

There are three ways to create a Quote

Option 1: From **Shop** 

Option 3: From Quote Worklist