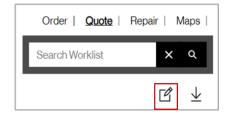

### **Getting Started**

There are three ways to create a Quote

Option 1: From **Shop** 

Option 3: From Quote Worklist