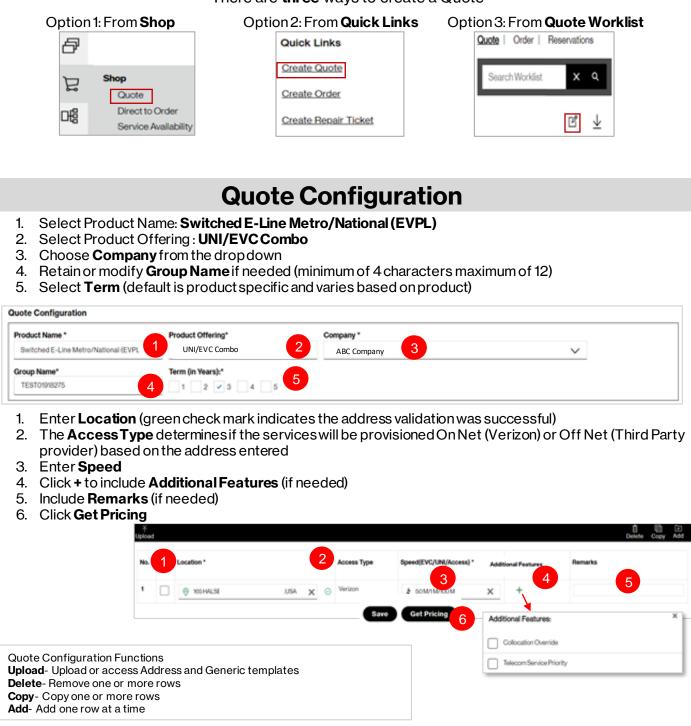

#### There are three ways to create a Quote

## Switched E-Line Metro/National (EVPL) Combo Quote Job Aid

End user UNI and associated EVC connecting to an active UNI or NNI/HUB.