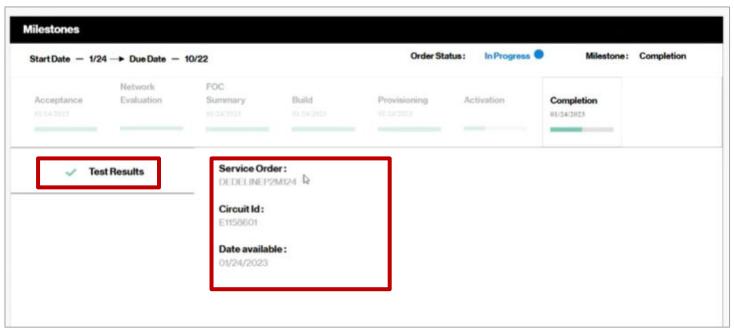

### **Test Results | Access via Milestones**

The minor milestones have been updated to display Y.1564 or RFC test results. (This applies to VzB Ethernet and VZON respectively.)

# **Test Results Access via Tools Menu**

Test results can also be retrieved by

- Tools
- Test Results
- 3. Access
- 4. Enter Circuit ID and
- Download the test results.

Note: User must have Ordering, Delivery and Repair Roles for access.