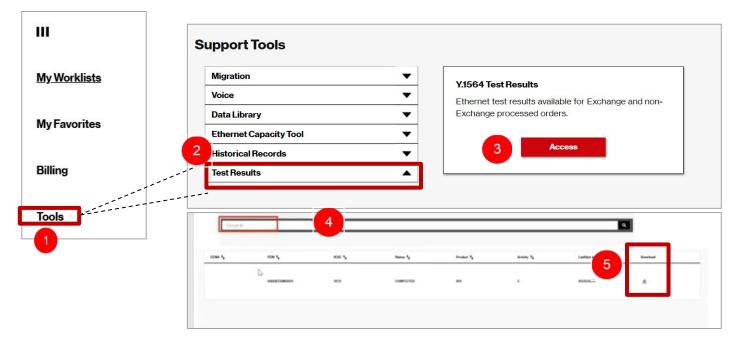

# **Test Results Access via Tools Menu**

Test results can also be retrieved by

- Tools
- Test Results
- 3. Access
- 4. Enter Circuit ID and
- Download the test results.

Note: User must have Ordering, Delivery and Repair Roles for access.