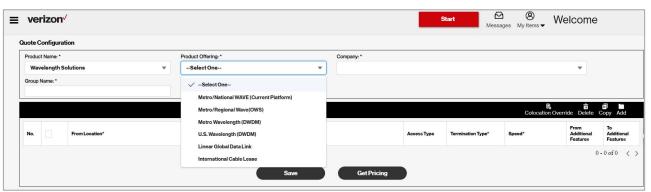

#### Single Line Quoting

Quote Configuration

Wavelength Solutions

Product Name: 1

Group Name: \*

TESTPROTACC

Product Offering: \*

Metro/National WAVE (Current Platform)