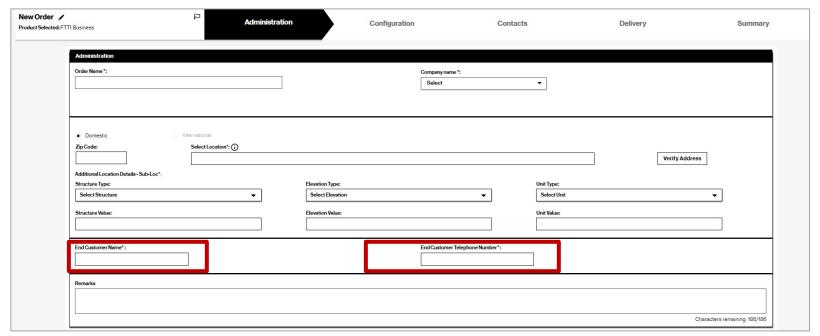

### **Administration Screen Updates:**

Administration screen has been updated to input the **End Customer Name** and **End Customer Telephone Number** as a required field for Fiber to the Internet (FTTI).