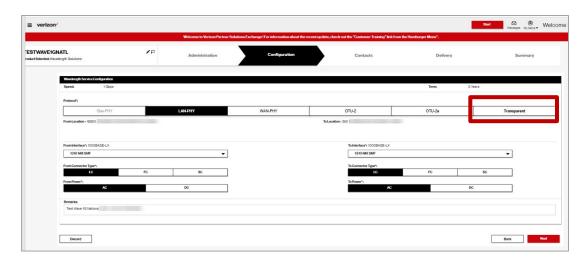

# Wavelength Solutions Enhancements Order

The following will also be displayed:

- New Transparent protocol option
- Platinum Operational Performance when user selects 'YES' or "Protected Access"
- Silver Operational Performance when user selects 'NO'.