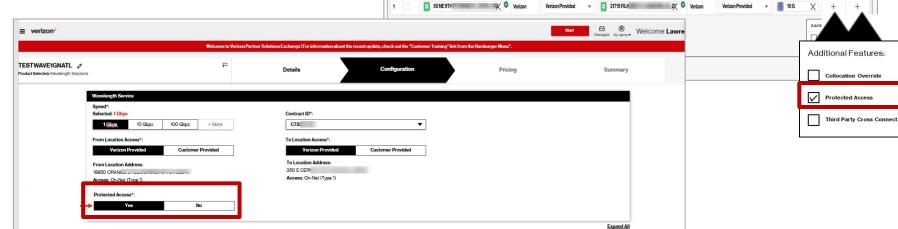

#### **Multi Location Quoting**

VERIZON INTERNET SERVICES NORTH INC

Company: \*

Contract ID: \*

C72

Protected Access options for speeds of 1G & 10G for our National Wave product will be displayed

# Wavelength Solutions Enhancements Order

The following will also be displayed:

- New Transparent protocol option
- Platinum Operational Performance when user selects 'YES' or "Protected Access"
- Silver Operational Performance when user selects 'NO'.