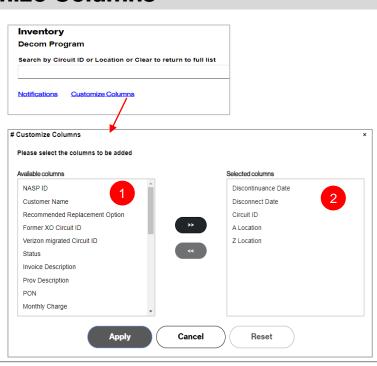

## **Customize Columns**

## Click **Customize Columns** to modify the defaulted Inventory List

- Choose Available Columns and click the right arrow
- The Selected columns will display the requested information

Click Apply to retain selection(s)

#### Note:

Click **Cancel** to return to the Inventory Homepage without making any changes.

Click Reset to return to the default (original) columns