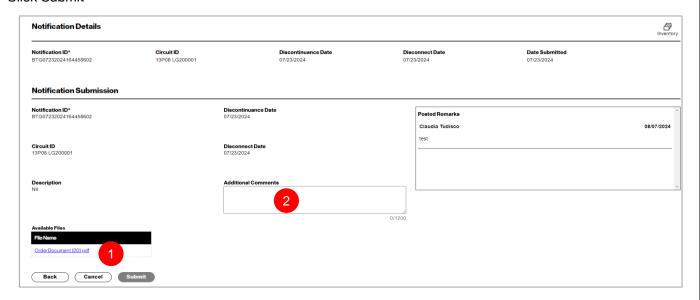

#### Click Submit

#### View Notification Details

- Download attached files (if needed)
- 2. Add comments/questions (if needed)

### Things to Know

- 1. Inventory availability is based on user roles (must have Quote and Order access).
- 2. Max inventory display is 2K, if max is exceeded a file will be provided.
- 3. Users will receive an email when a new Notification is sent, or comments are added.