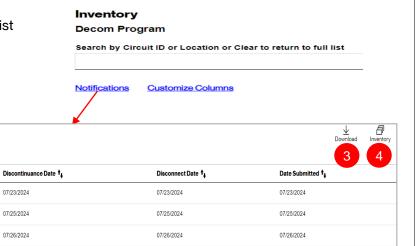

#### **Notifications Worklist**

Click Notifications to view Notification worklist

07/26/2024

1. Click Notifications ID to view notification details

Circuit ID 1

13P08 LG200001

13P08 LG200001

13P08 LG200001

13P08 LG200001

- Sort worklist columns by clicking on sort icons
- 3. Download worklist to a csv file

**Decom Program Notifications** 

Notification ID 1

BTG07232024164458602

BTG07252024164216256 BTG07262024145846355

BTG07262024163614574

4. Click Inventory to return to the Inventory list

07/26/2024

07/26/2024