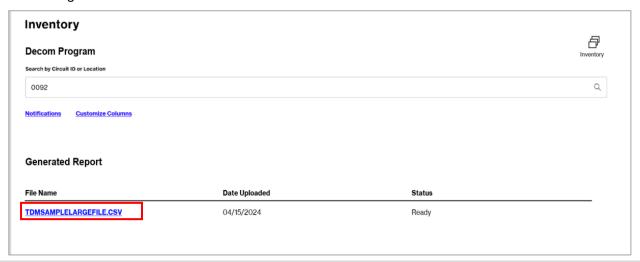

#### **Search Inventory continued**

If results exceed the maximum allowance (2,000), users will receive a "File is in process message."

- · An email will be sent when the CSV file is generated
- · Click File Name to access/download file
- File will be available to download for 48 hours. A new file will generate after 48 hours when Inventory is accessed again