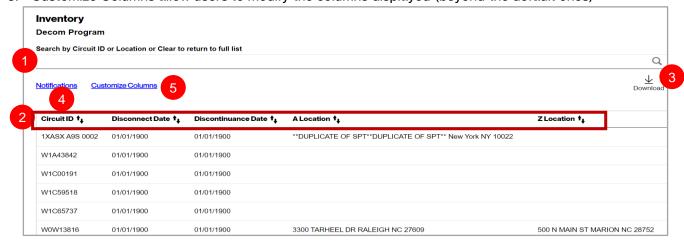

### **Search Inventory**

Inventory Homepage search and sort functions

- Search by Circuit ID or Location
  - · Search by location will display "A" and/or "Z" location results
- 2. Arrange worklist columns by using the sort 1 function
- 3. Download all inventory items into a csv file
- 4. Click Notifications to view Notifications Worklist
- 5. Customize Columns allow users to modify the columns displayed (beyond the default ones)