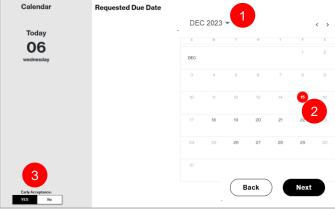

Accept Pricing

|                                                                                                                                                  | Change S<br>(TLS) Contrac<br>Job A                                                  | t ID Renewal                                                                                        | Verizon<br>business |
|--------------------------------------------------------------------------------------------------------------------------------------------------|-------------------------------------------------------------------------------------|-----------------------------------------------------------------------------------------------------|---------------------|
|                                                                                                                                                  | Contac                                                                              | cts                                                                                                 |                     |
| <ul> <li>Provide the following details:</li> <li>Implementation Contact</li> <li>Design Contact</li> <li>End Customer (Local Contact)</li> </ul> | ct)                                                                                 | Contact Details<br>Requestor Contact:<br>**General<br>All Roles Friendly<br>Implementation Contact: | Example**           |
| Alternate Local Contact     Click <b>Next</b>                                                                                                    | <ul> <li>Note:</li> <li>The End Customer and Alternate must be different</li> </ul> | Contact                                                                                             |                     |
|                                                                                                                                                  | Delive                                                                              | ery                                                                                                 |                     |
| <ol> <li>Click the appropriate Month</li> <li>Select the Requested Due</li> <li>Click "Early Acceptance" \</li> </ol>                            | Date (first bolded date)                                                            | r the service sooner if possible)                                                                   |                     |
| Click Next                                                                                                                                       | Calendar                                                                            | Requested Due Date                                                                                  |                     |