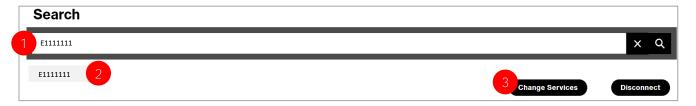

## Search

- On the search window, enter the Access or Port (Internet) Circuit ID
- 2. Select the applicable Circuit ID, hit enter or click the magnify icon
- 3. Click Change Services