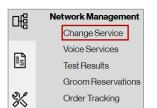

# Change Service VzB Inside Move Job Aid



## **Getting Started**

There are three ways to initiate a Inside Move Change Order

### Option 1: From Network Management











## Search

- On the search window, enter the Access or Port (Internet) Circuit ID
- 2. Select the applicable Circuit ID, hit enter or click the magnify icon
- 3. Click Change Services



### **Details**

- 1. Click to expand and add **Order Name aka PON** (max length 16)
- 2. Use **Project ID** to label a group of orders for easier accessibility from the Order Worklist (as needed)
  - Product Selected: Switched E-Line-EVC Standalone

**Change Service** 

Click the Flag to move a priority order towards the top of the order worklist (once order is saved)





# Change Service (VzB Inside Move) Job Aid



# **Details (continued)**

1. Click on **Additional Location Details-Sub-Loc (inside move) Change Type** and input the appropriate sublocation details associated: Elevation Type an