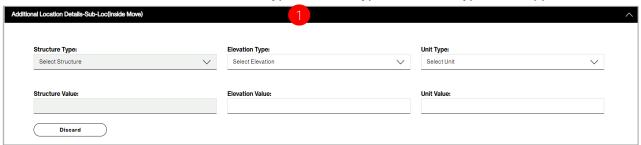

# **Details (continued)**

1. Click on **Additional Location Details-Sub-Loc (inside move) Change Type** and input the appropriate sublocation details associated: Elevation Type and Unit Type (Structure Type is not applicable)