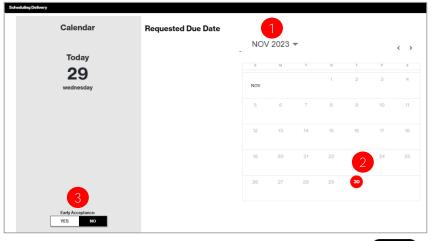

## **Delivery**

- Click the appropriate Month 1.
- Select the **Requested Due Date** (bolded dates)
- Click "Early Acceptance" Yes/No (allows Verizon to deliver the service sooner if possible)

Click Next