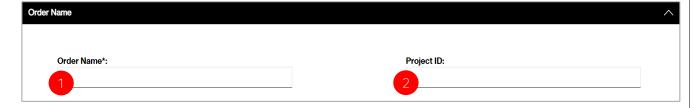

### **Details**

- 1. Click to expand and add **Order Name aka PON** (max length 16)
- 2. Use **Project ID** to label a group of orders for easier accessibility from the Order Worklist (as needed)
  - Product Selected: Switched E-Line-EVC Standalone