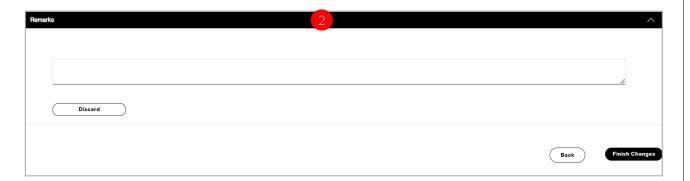

2. Enter Remarks if needed (such as the original install Order Name aka PON)

Click Finish Changes