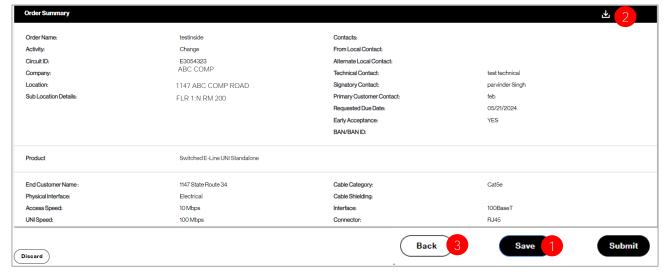

#### **Review Order Summary**

Click to Save Order

E3050000

- Download order
- Click back to make adjustments

#### Click Submit

Common Order Status:

Open- Order saved but not submitted for processing Submitted- Order submitted for processing

In Progress- Order is being worked Canceled- Order has been cancelled

Error- There is an error that requires action