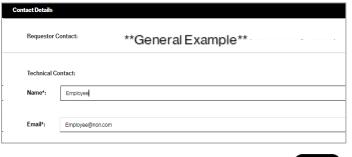

## **Contacts**

Provide contact details for

- Technical Contact
- End Customer (Local Contact)
- Alternate Local Contact

Click Next