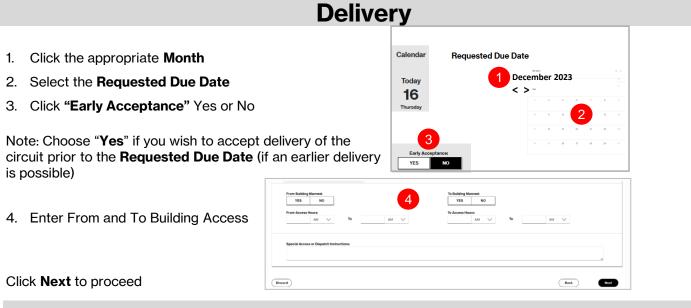

C              | Customer (Local Contact)                                                  | Primary Customer Contact:                                      |                        |                                    |
| • F  | From and to Altern             | ate Local Contact                                                         | Email*:                                                        |                        | Phone":                            |
| Clic | k <b>Next</b>                  | Note:<br>• The End Customer and<br>Alternate Contact must be<br>different | Signatory Contact:<br>Name*: xvvc<br>Email: dd2dx0ka@Hddds.com |                        | Phone*: [224] 324-3243.Ext. 24324_ |



### Metro National Wave Optimized Order Job Aid

Applies to Metro/National Wave Only



### Summary

#### **Review Order Summary**

- 1. Click to Save Order
- 2. Assign Order (if needed)
- 3. Download order
- 4. Click back button to make adjustments

#### Click Submit

#### Additional Detail:

Use the following link to manage Sups & Milestones

| r Name:                     | CXUAT3815V5-001                          |                                          | Charlene Spence                  |   |          |      |                   |
|-----------------------------|------------------------------------------|------------------------------------------|----------------------------------|---|----------|------|-------------------|
|                             |                                          |                                          | Charlene Spence<br>Stella Diaz