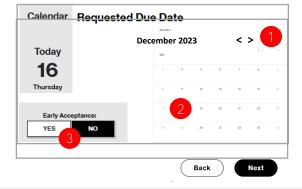

# **Delivery**

- Click the appropriate Month
- 2. Select the Requested Due Date
- 3. Click "Early Acceptance" Yes or No

Note: Choose "Yes" if you wish to accept delivery of the circuit prior to the Requested Due Date (if an earlier delivery is possible)