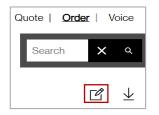

## **Search**

- On the search window, enter the FTTI Circuit ID
- Click on the Circuit ID