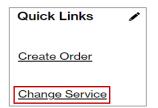

# **Getting Started**

There are three ways to initiate a Fiber to the Internet Disconnect Order

Option 1: From Network Management

Option 2: From Quick Links

Option 3: From Order Worklist