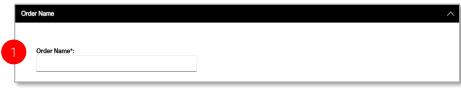

### **Details**

1. Click to expand and add Order Name aka PON (max length 16) required

2. Add Remarks (as applicable)

Click Next