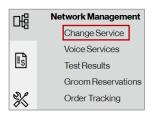

# **Getting Started**

There are three ways to initiate a Fiber to the Internet Disconnect Order

Option 1: From Network Management

Option 2: From Quick Links

Option 3: From Order Worklist