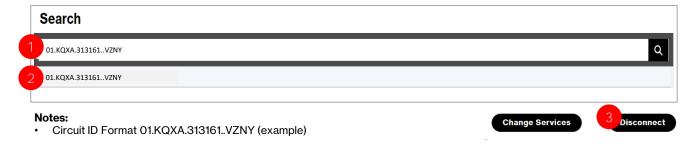

## **Search**

- On the search window, enter the FTTI Circuit ID
- Click on the Circuit ID

#### Click Disconnect