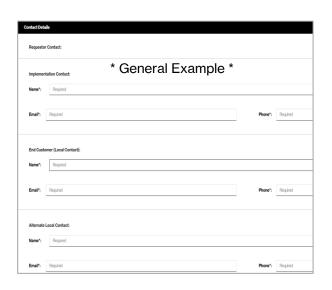

## **Contacts**

Provide the following details:

- Implementation Contact
- End Customer (Local Contact)
- Alternate Local Contact
- Multiple IP Block Technical Contact

Click Next

#### Note:

The End Customer and Alternate Contact must be different