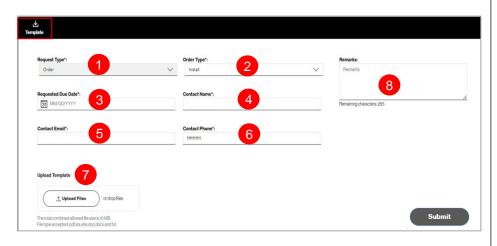

- 1. Request Type: Order
- 2. Choose Order Type: Install Change Move as applicable
- 3. Select Requested Due Date
- 4. Enter Contact Name
- 5. Enter Contact Email
- 6. Enter Contact Phone number
- Upload file (\*if a Template is needed download from the template icon). A Quote PDF should be uploaded along with template file to limit order delays.
- 8. Enter **Remarks** if desired Click **Submit**