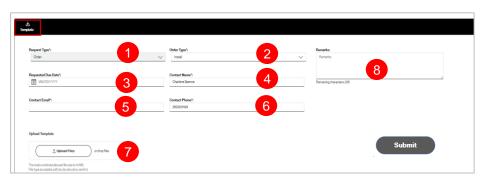

- Choose Order Type: Install|
   Change| Move as applicable
- 3. Select Requested Due Date
- 4. Enter Contact Name
- 5. Enter Contact Email
- 6. Enter Contact Phone number
- 7. Upload file (\*if a Template is needed download from the template icon). A Quote PDF should be uploaded along with template file to limit order delays.
- 8. Enter Remarks if desired

Click Submit

Note: Order will be displayed on the Request Worklist