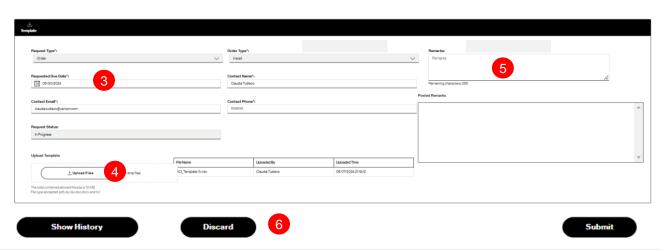

#### From the Order Worklist Request

Click the status Link

- 2. Select Edit Order to make changes (if needed)
- 3. Update Requested Due Date (if needed)
- 4. Upload the revised template with a new file name (as applicable)
- 5. Add Remarks (as desired)
- 6. Use the Discard button to exit the request with no changes

Click Submit to proceed