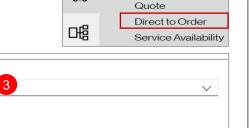

### **Order Process**

Note: All required fields are denoted with an asterisk (\*)

From the **Shop** menu, select: **Direct to Order:** 

- Select Product Name: Private Line
- Select the applicable **Product Offering**: (this example uses Metro Private Line)
- 3. Select Company Name

Product Name \*

Private Line

Request Name \*

4. Enter **Request Name** (minimum of 4 characters max of 16)

Product Offering \*

IXC Private Line

IXC Private Line Metro Private Line US Private Line

Shop