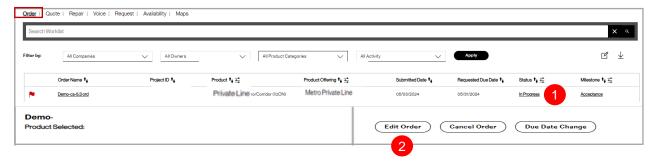

#### From the Order Worklist Request

Click the status Link

- 2. Select Edit Order to make changes (if needed)
- 3. Update Requested Due Date (if needed)
- 4. Upload the revised template with a new file name (as applicable)
- 5. Add Remarks (as desired)
- 6. Use the Discard button to exit the request with no changes

Click Submit to proceed