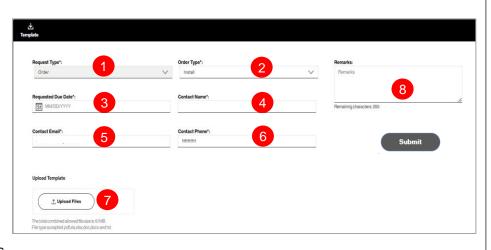

- 1. Request Type: Order
- 2. Choose Order Type: Install| Change| Move (as applicable)
- 3. Select Requested Due Date
- 4. Enter Contact Name
- 5. Enter Contact Email
- 6. Enter Contact Phone number
- Upload file (\*if a Template is needed download from the template icon). A Quote PDF should be uploaded along with template file to limit order delays.
- Enter Remarks (if desired)
  Click Submit