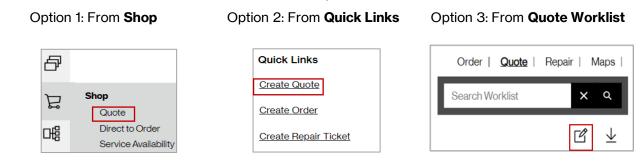

### Dedicated Access Line (DAL) Quote Job Aid



Supports non-optimized TDM Toll Free / Direct Dialed Dedicated Services.

### **Getting Started**

There are three ways to create a Quote



# **Quote Configuration**

- 1. Select Product Name: Private Line
- 2. Select Product Offering: Dedicated Access Line (DAL)
- 3. Choose Company Name from the drop down
- 4. Create Request Name (minimum of 4 characters maximum of 12)

| Product Name * | Product Offering*     | Company *     |        |
|----------------|-----------------------|---------------|--------|
| Private Line   | Dedicated Access Line | 2Select One 3 | $\vee$ |
| Request Name*  |                       |               |        |
| DALSOFFORM     | 4                     |               |        |

1. Download Quote Template

| Request Type*:  | Order Type*:    |        | Remarks:                 |
|-----------------|-----------------|--------|--------------------------|
| Quote           | V Install       | $\sim$ |