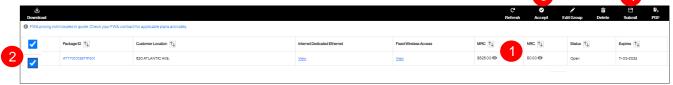

### **Product Package Configuration continued**

Note: FWA pricing is not included in quote. Refer to your FWA contract for applicate plans and test

- Hover over MRC/NRC to review a breakdown of the price (if needed)
- 2. Click the checkbox to select the Price Quote
- 3. Click Accept to acknowledge the budgetary quote
- 4. Submit Quote
- 5. Choose the Order Assignee (if desired)
- 6. Click Submit (this action moves the submitted quote to the Order Worklist to be worked on at a later time) or
- 7. Click Start Order (this action allows you to immediately begin working on the order)
- 8. Select Internet Dedicated Ethernet or Fixed Wireless Access to proceed with order

### **Quote Summary Functions**

- 1. Use **Download** to access quote/pricing CSV file
- 2. Click **Refresh** to reload the page
- 3. Choose Accept to agree to the Price Quote
- 4. Click Edit Group to:
  - Edit or Modify guotes in an Open or Error status
- 5. Click **Delete** to remove one, several or all quotes
- 6. Click **Submit** to process and submit the Quote
- 7. Click **PDF** to generate a PDF document for one quote at a time