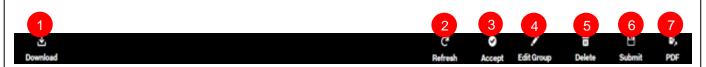

### **Quote Summary Functions**

- 1. Use **Download** to access quote/pricing CSV file
- 2. Click **Refresh** to reload the page
- 3. Choose Accept to agree to the Price Quote
- 4. Click Edit Group to:
  - Edit or Modify guotes in an Open or Error status
- 5. Click **Delete** to remove one, several or all quotes
- 6. Click **Submit** to process and submit the Quote
- 7. Click **PDF** to generate a PDF document for one quote at a time