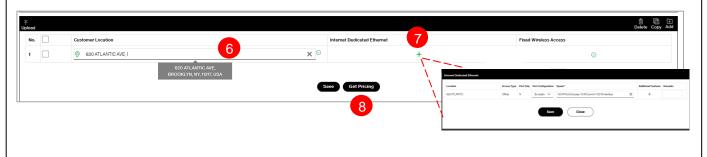

### **Product Package Configuration**

- 3. Choose the appropriate Company
- 4. Modify the **Group Name** (if desired)
- Select Term
- 6. Enter **Customer Location** and select address from the dropdown
- 7. Click the plus (+) to enter Internet options and Additional features & click Save
- 8. Click Get Pricing