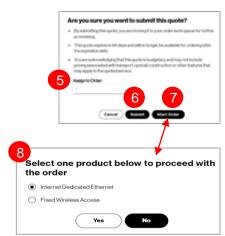

### **Product Package Configuration continued**

Note: FWA pricing is not included in quote. Refer to your FWA contract for applicate plans and test

- Hover over MRC/NRC to review a breakdown of the price (if needed)
- 2. Click the checkbox to select the Price Quote
- 3. Click Accept to acknowledge the budgetary quote
- 4. Submit Quote
- 5. Choose the Order Assignee (if desired)
- 6. Click Submit (this action moves the submitted quote to the Order Worklist to be worked on at a later time) or
- 7. Click Start Order (this action allows you to immediately begin working on the order)
- 8. Select Internet Dedicated Ethernet or Fixed Wireless Access to proceed with order