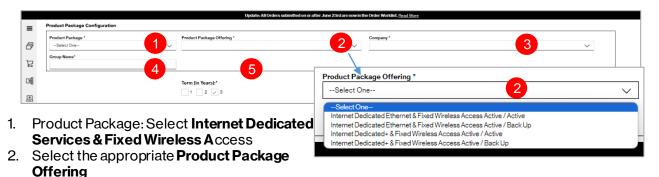

### **Product Package Configuration**

- 3. Choose the appropriate Company
- 4. Modify the **Group Name** (if desired)
- Select Term
- 6. Enter **Customer Location** and select address from the dropdown
- 7. Click the plus (+) to enter Internet options and Additional features & click Save
- 8. Click Get Pricing