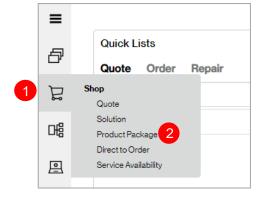

# Internet Dedicated Services & Fixed Wireless Access (FWA) Quote Job Aid



### **Getting Started**

#### From the Hamburger Menu

- 1. Click on Shop
- 2. Click on Product Package



### **Product Package Configuration**



- 3. Choose the appropriate Company
- 4. Modify the **Group Name** (if desired)
- Select Term
- 6. Enter **Customer Location** and select address from the dropdown
- 7. Click the plus (+) to enter Internet options and Additional features & click Save
- 8. Click Get Pricing





## Internet Dedicated Services & Fixed Wireless Access (FWA) Quote Job Aid



### **Product Package Configuration continued**

Note: FWA pricing is not included in quote. Refer to your FWA contract for applicate plans and test



- Hover over MRC/NRC to review a breakdown of the price (if needed)
- 2. Click the checkbox to select the Price Quote
- 3. Click Accept to acknowledge the budgetary quote
- 4. Submit Quote
- 5. Choose the Order Assignee (if desired)
- 6. Click Subm