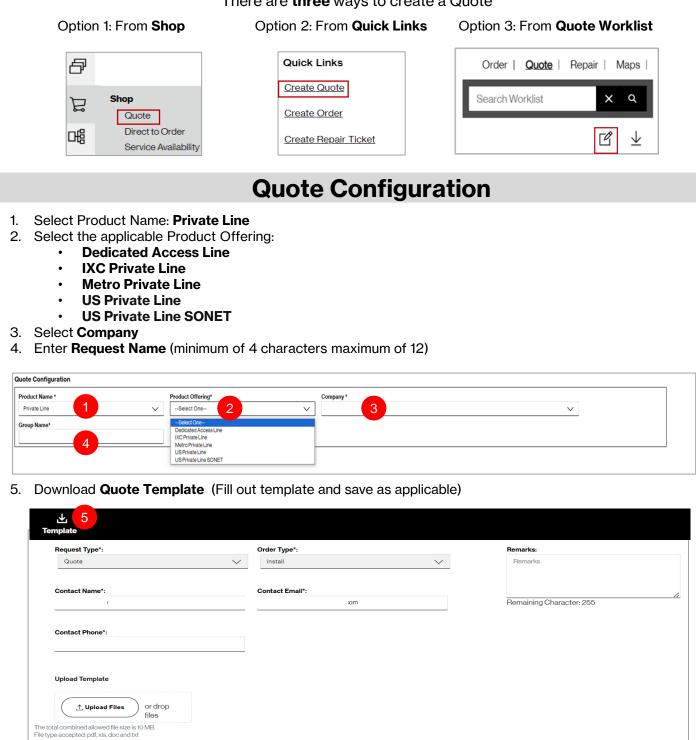

## **Private Line Quote Job Aid**

Supports pricing for a variety of Private Line products

## **Getting Started**

There are three ways to create a Quote



rizon



## **Private Line Quote Job Aid**

Supports pricing for a variety of Private Line products

## **Quote Configuration (continued)**

- 6. After completing the template, click Upload Files to quote details to the request
- 7. Click Submit

| Request Type*:  | Ord | ler Type*:    |              | Remarks:                 |  |
|-----------------|-----|---------------|--------------|--------------------------|--|
| Quote           | V   | install       | $\checkmark$ |                          |  |
| Contact Name*:  | Cor | ntact Email*: |              | Remaining Character: 255 |  |
| Contact Phone*: |     |               |              |                          |  |
| Upload Template |     |               |              |                          |  |
| 6               | es  |