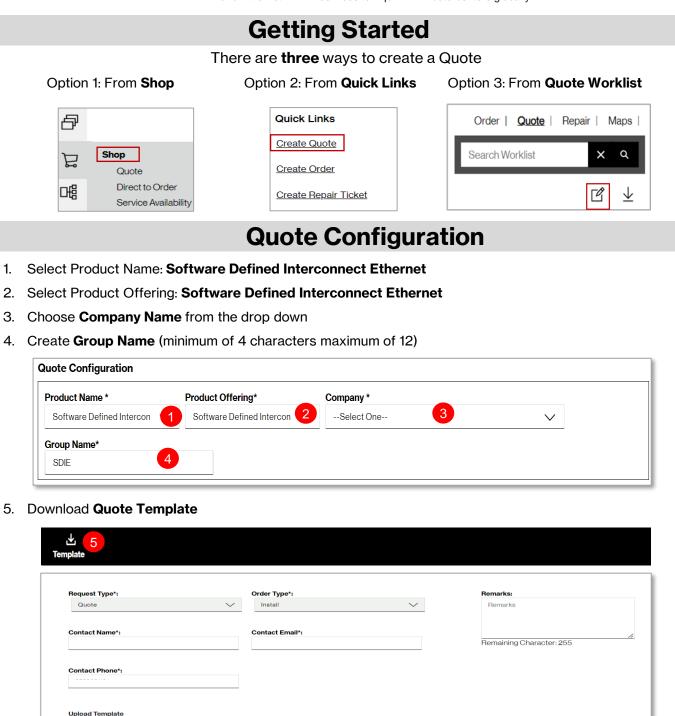

## Software Defined Interconnect Ethernet Quote Job Aid

SDI enables same day activation of a virtual layer 2 access loop Ethernet E-Line and Ethernet E-LAN services to Equinix IBX data centers globally.

## **Quote Configuration (continue)**

- 6. After completing the template, click **Upload Files** to add the completed quote template to the request.
- 7. Click Submit

| Request Type*:                      |        | Order Type*:    |              | Remarks:                 |  |
|-------------------------------------|--------|-----------------|--------------|--------------------------|--|
| Quote                               | $\sim$ | Install         | $\checkmark$ |                          |  |
| Contact Name*:                      |        | Contact Email*: |              |                          |  |
|                                     |        |                 |              | Remaining Character: 255 |  |
| Contact Phone*:                     |        |                 |              |                          |  |
| 2523231124                          |        |                 |              |                          |  |
|                                     |        |                 |              |                          |  |
| Upload Template                     |        |                 |              |                          |  |
| ① Upload Files Or drop files        |        |                 |              |                          |  |
|                                     |        |                 |              |                          |  |
| total combined allowed 6 10 MB.     |        |                 |              |                          |  |
| ype accepted: pdf, xls, doc and txt |        |                 |              |                          |  |