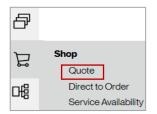

#### **Getting Started**

There are three ways to create a Quote

Option 1: From **Shop** 

Option 3: From Quote Worklist