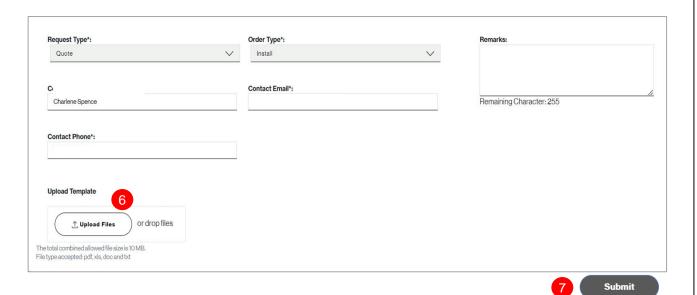

### **Quote Configuration (continue)**

- 6. After completing the template, click **Upload Files** to add the completed quote template to the request.
- 7. Click Submit

The **Submitted Quote** will be displayed on the **Request Worklist.** A completed status will be displayed when pricing is returned. Click the **Request Name** link to access and download the price quote.