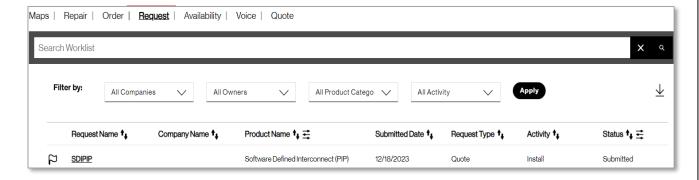

### **Quote Configuration (continue)**

- 6. After completing the template, click **Upload Files** to add the completed quote template to the request.
- 7. Click Submit

The **Submitted Quote** will be displayed on the **Request Worklist.** A completed status will be displayed when pricing is returned. Click the **Request Name** link to access and download the price quote.