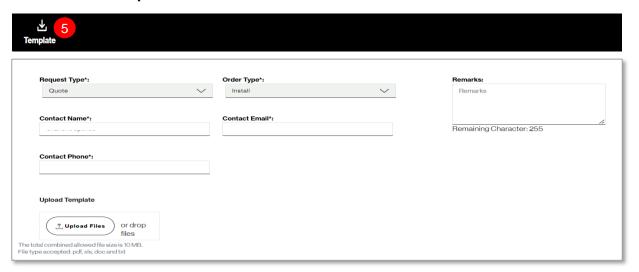

# Software Defined Interconnect PIP Quote Job Aid



SDI enables same day activation of a virtual layer 2 access loop Ethernet E-Line and Ethernet E-LAN services to Equinix IBX data centers globally.

#### **Getting Started**

There are three ways to create a Quote

Option 1: From **Shop** 



Option 3: From Quote Worklist







### **Quote Configuration**

- Select Product Name: Software Defined Interconnect PIP
- 2. Select Product Offering: Software Defined Interconnect PIP
- 3. Choose **Company Name** from the drop down
- 4. Create **Group Name** (minimum of 4 characters maximum of 12)



1. Download Quote Template





# Software Defined Interconnect PIP Quote Job Aid



SDI enables same day activation of a virtual layer 2 access loop Ethernet E-Line and Ethernet E-LAN services to Equinix IBX data centers globally.

### **Quote Configuration (continue)**

- 6. After completing the template, click **Upload Files** to add the completed quote template to the request.
- 7. Click Submit



The **Submitted Quote** will be displayed on the **Request Worklist.** A completed status will be displayed when pricing is returned. Click the **Request Name** link to access and download the price quote.