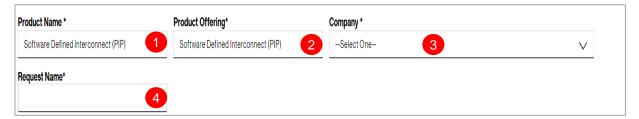

### **Quote Configuration**

- Select Product Name: Software Defined Interconnect PIP
- 2. Select Product Offering: Software Defined Interconnect PIP
- 3. Choose **Company Name** from the drop down
- 4. Create **Group Name** (minimum of 4 characters maximum of 12)