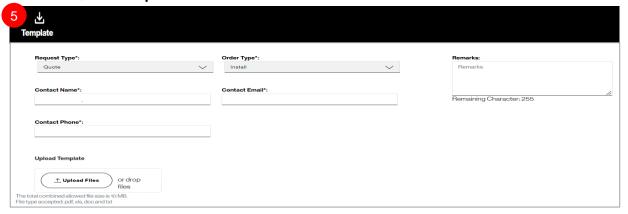

umeric only.

### **Getting Started**

There are three ways to create a Quote

Option 1: From **Shop** 



Option 3: From Quote Worklist







## **Quote Configuration**

- 1. Select Product Name: Private IP (PIP)
- 2. Select Product Offering:
  - PIP NNI Port & Access Direct Port Connection between two service providers supporting multiple end user customers.
  - PIP Port & Access Data Networking Service providing any to any connectivity transporting customer data between customer sites.
  - Private IP non optimized- Non-Optimized Data Networking Service providing connectivity transporting customer data between customer sites. Used with account numbers that are Numeric only.
- Select Company
- 4. Enter **Group Name** (minimum of 4 characters maximum of 12)



5. Download Quote Template







## Private IP (PIP) Quote Job Aid

Non-Optimized Data Networking Service providing connectivity transporting customer data between customer sites. Used with account numbers that are Numeric only.

# **Quote Configuration (continue)**

- 6. After completing the template, click Upload Files to add the quote details to the request
- 7. Click Submit



7 Submit

The **Submitted Quote** will be displayed on the **Request Worklist** (A completed status will be displayed when pricing is returned. Click the **Request Name** link to access and download the price quote (PDF file).