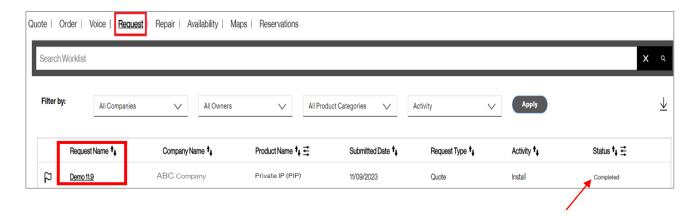

# **Quote Configuration (continue)**

- 6. After completing the template, click Upload Files to add the quote details to the request
- 7. Click Submit

7 Submit

The **Submitted Quote** will be displayed on the **Request Worklist** (A completed status will be displayed when pricing is returned. Click the **Request Name** link to access and download the price quote (PDF file).