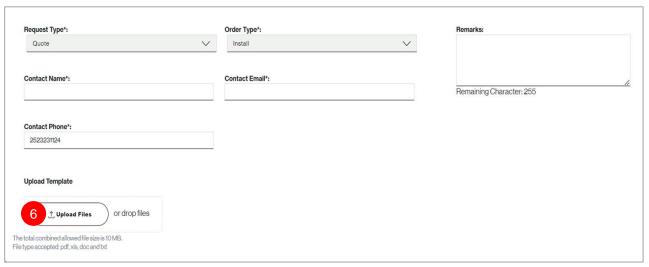

# **Quote Configuration (continue)**

- 6. After completing the template, click Upload Files to add the quote details to the request
- 7. Click Submit

7 Submit

The **Submitted Quote** will be displayed on the **Request Worklist** (A completed status will be displayed when pricing is returned. Click the **Request Name** link to access and download the price quote (PDF file).