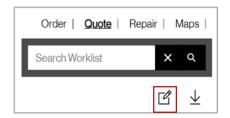

### **Getting Started**

There are three ways to create a Quote

Option 1: From **Shop** 

Option 3: From Quote Worklist