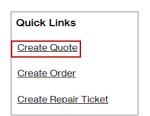

### **Getting Started**

There are three ways to create a Quote

Option 1: From **Shop** 

Option 3: From Quote Worklist