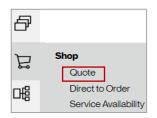

### **Getting Started**

There are three ways to create a Quote

Option 1: From **Shop** 

Option 3: From Quote Worklist