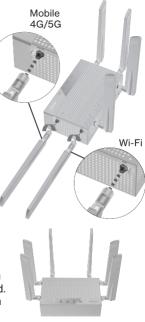

## Connecting External Antennas

120300094000J-Paddle Antenna

Power off the Gateway. Ensure the Gateway is powered off and unplugged from the power outlet.

Align antennas and tighten. Connect the six antennas to their appropriate ports on the Gateway. Ensure the labels on the ports match those on the antenna labeled either Wi-Fi or 4G/5G. Please ensure the antennas are securely hand tightened for optimal performance.

## Position antennas.

For the best reception, position the antennas so that they are in an upright position as illustrated. Once completed, please plug in and power on the device.